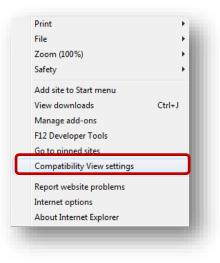

- 2. Pop Up Settings—Allow pop ups from this catalog in IE via Tools→Internet options→ Privacy→ Pop-up Blocker Settings→Add 'www.henryschein.com' to allowed sites.
  - i. Locate and click on the tools icon in the upper-right-hand corner of your IE browser window.

ii. Click on 'Internet options.'

| Print<br>File<br>Zoom (100%) | *<br>*<br>* |
|------------------------------|-------------|
| Safety                       | +           |
| Add site to Start menu       |             |
| View downloads               | Ctrl+J      |
| Manage add-ons               |             |
| F12 Developer Tools          |             |
| Go to pinned sites           |             |
| Compatibility View settings  |             |
| Report website problems      |             |
| Internet options             |             |
| About Internet Explorer      |             |