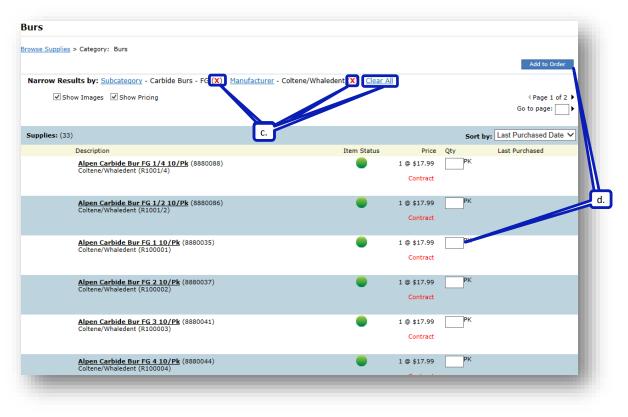

a. Scroll down the list as needed to select a 'Subcategory,' 'Manufacturer,' and/or 'Starts With.'

b. Filter further by selecting an additional 'Subcategory,' 'Manufacturer,' or 'Starts With.'

| arrow Results by: <u>Subcategory</u> - Carbide Burs - FG (X                 | )   Manufacturer   Star | ts With I Clear All |             |     | Add to Order                   |
|-----------------------------------------------------------------------------|-------------------------|---------------------|-------------|-----|--------------------------------|
| Show Please select or Coltene/Whatedent Deteco International Inc            | ×                       | <u></u>             |             |     | ✓ Page 1 of 16 	 Go to page:   |
| pplies: (384) Dentsply Caulk<br>Dentsply Prof-Midwest                       |                         |                     |             |     | Sort by: Last Purchased Date V |
| D Henry Schein Inc.<br>Meisinger USA                                        |                         | Item Status         | Price       | Qty | Last Purchased                 |
| Miltex-Integra Milter<br>S S White Dentaicinc.                              |                         | •                   | 1 @ \$11.30 | РК  | 1 PK on 10/8/2014              |
|                                                                             |                         |                     | Contract    |     |                                |
| Alpen <u>arbide Bur FG 1/4 10/Pk</u> (8880088<br>Colt c/Whaledent (R1001/4) | 3)                      |                     | 1 @ \$17.99 | PK  |                                |

- c. Remove filters by clicking the red X or clicking 'Clear All' as needed.
- d. Adjust quantity and click 'Add to Order' to add items to your cart.