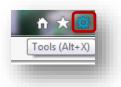

### **Technical Requirements**

- 1. Web Browser—use Internet Explorer (IE) Version 11 in compatibility mode.
  - a. Set compatibility mode in IE via 'Tools' → 'Compatibility View settings' and add 'nova.edu' to the list of web sites.
    - i. Locate and click on the tools icon in the upper-right-hand corner of your IE browser window.