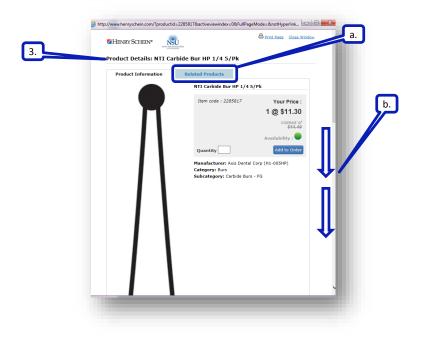

#### **Search box**

- 1. Type information into the search box and click 'Go' to search by description or manufacturer part number.
  - a. Click 'within Items Purchased' to search only within items previously purchased by NSU.
- 2. Enter quantity and click 'Add to Order' on the top or bottom right to add items to your cart.
- 3. Click on item description to see a detailed view of the item before adding it to your cart.
  - a. Click related products to view additional related items.
  - b. Scroll through the detailed view to review order history, images, and item details.