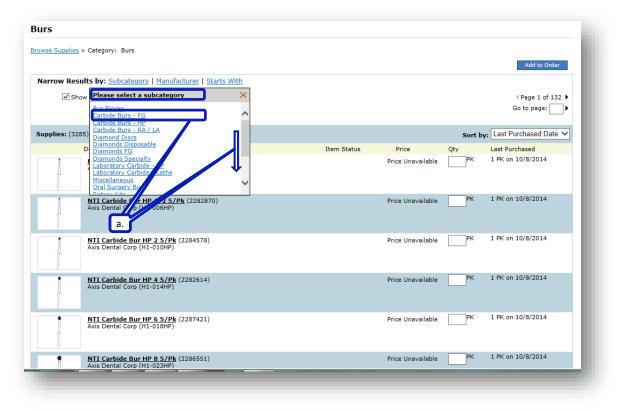

a. Scroll down the list as needed to select a 'Subcategory,' 'Manufacturer,' and/or 'Starts With.'

b. Filter further by selecting an additional 'Subcategory,' 'Manufacturer,' or 'Starts With.'

| arrow Results by: <u>Subcategory</u> - Carbide Burs - FG (X                 | )   Manufacturer   Star | ts With I Clear All |             |     | Add to Order                   |
|-----------------------------------------------------------------------------|-------------------------|---------------------|-------------|-----|--------------------------------|
| Show Please select or Coltene/Whatedent Deteco International Inc            | ×                       | <u></u>             |             |     | ✓ Page 1 of 16 	 Go to page:   |
| pplies: (384) Dentsply Caulk<br>Dentsply Prof-Midwest                       |                         |                     |             |     | Sort by: Last Purchased Date V |
| D Henry Schein Inc.<br>Meisinger USA                                        |                         | Item Status         | Price       | Qty | Last Purchased                 |
| Miltex-Integra Milter<br>S S White Dentaicinc.                              |                         | •                   | 1 @ \$11.30 | РК  | 1 PK on 10/8/2014              |
|                                                                             |                         |                     | Contract    |     |                                |
| Alpen <u>arbide Bur FG 1/4 10/Pk</u> (8880088<br>Colt c/Whaledent (R1001/4) | 3)                      |                     | 1 @ \$17.99 | PK  |                                |