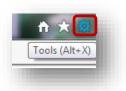

### **Technical Requirements**

- 1. Web Browser—use Internet Explorer (IE) Version 11 in compatibility mode.
  - a. Set compatibility mode in IE via 'Tools' → 'Compatibility View settings' and add 'nova.edu' to the list of web sites.
    - i. Locate and click on the tools icon in the upper-right-hand corner of your IE browser window.