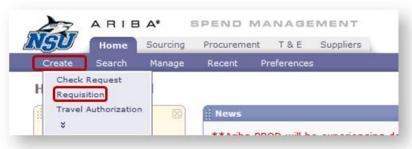

#### **Access the Henry Schein Catalog**

 Log into Ariba at <u>https://ariba.nova.edu</u> and click 'Create' → 'Requisition' at the top of the page, or through Common Actions.