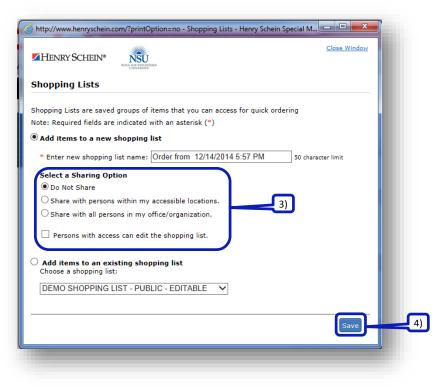

- b. From the Shopping Lists pop up, select the option to
  - i. Add items to either a new or an existing list.
    - 1) For a new list, enter a new shopping list name.
    - 2) To add to an existing list, choose a shopping list from the drop down menu.

|    | http://www.henryschein.com/?printOption=no - Shopping Lists - Henry Schein Special M.,      Close Window     Close Window                |
|----|------------------------------------------------------------------------------------------------------------------------------------------|
|    | Shopping Lists                                                                                                                           |
|    | Shopping Lists are saved groups of items that you can access for quick ordering Note: Required fields are indicated with an asterisk (*) |
|    | Add items to a new shopping list                                                                                                         |
|    | * Enter new shopping list name: Order from 12/14/2014 5:57 PM 50 character limit 1)                                                      |
|    | Select a Sharing Option                                                                                                                  |
|    | Do Not Share                                                                                                                             |
| i. | $\bigcirc$ Share with persons within my accessible locations.                                                                            |
|    | $\bigcirc$ Share with all persons in my office/organization.                                                                             |
|    | Persons with access can edit the shopping list.                                                                                          |
|    | Add items to an existing shopping list<br>Choose a shopping list:                                                                        |
|    | DEMO SHOPPING LIST - PUBLIC - EDITABLE 2)                                                                                                |
|    | Save                                                                                                                                     |

- 3) Select sharing options. Click here for details.
- 4) Click 'Save.'

- 4. To create a shopping list from a previous order, access the order through 'Order Status.'
  - a. Click 'Save items with quantities to a shopping list' and proceed <u>here</u>.