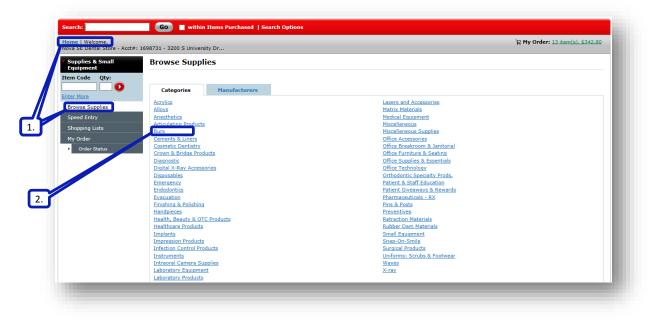

#### **Browse Supplies**

- 1. Click 'Browse Supplies' or 'Home' to view supplies by categories or manufacturers.
- 2. Click on a category or manufacturer to view contents.

3. To filter these results, click on 'Subcategory,' 'Manufacturer,' and/or 'Starts With.'