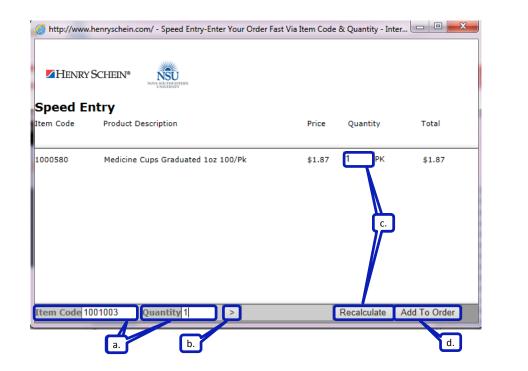

#### **Speed Entry**

- 1. Click Speed Entry in the <u>sidebar</u> to access the Speed Entry pop up.
  - a. Enter the Henry Schein part number and quantity.
  - b. Click the to add the item to your Speed Entry pop up.
  - c. Adjust quantities as needed and click 'Recalculate' to preview changes.
  - d. Click 'Add to Order' to add these items to your cart.